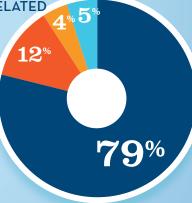

#### RECREATIONAL BOATING **INDUSTRY SALES IN WA-6**

|                                          | MILLIONS      |
|------------------------------------------|---------------|
| Boat Building                            | \$63.0        |
| Motor / Engine Mfgr.                     | \$0.0         |
| Accessory / Supplies Mfgr.               | \$4.9         |
| TOTAL MFGR. SALES                        | <b>\$67.9</b> |
| Dealers / Wholesalers                    | \$113.0       |
| Boat Services                            | \$224.6       |
| <b>TOTAL RETAIL &amp; SERVICES SALES</b> | > \$337.6     |