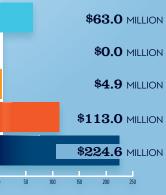

#### RECREATIONAL BOATING **INDUSTRY SALES IN WA-6**

|                                          | MILLIONS      |
|------------------------------------------|---------------|
| Boat Building                            | \$63.0        |
| Motor / Engine Mfgr.                     | \$0.0         |
| Accessory / Supplies Mfgr.               | \$4.9         |
| TOTAL MFGR. SALES                        | <b>\$67.9</b> |
| Dealers / Wholesalers                    | \$113.0       |
| Boat Services                            | \$224.6       |
| <b>TOTAL RETAIL &amp; SERVICES SALES</b> | > \$337.6     |