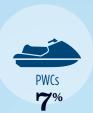

#### RECREATIONAL BOATS IN WA-6

| > 32,866 |
|----------|
| 32,866   |
| 27,464   |
| 2,262    |
| 3,039    |
| 101      |
| 8.3      |
|          |

TOTAL ANNUAL

**ECONOMIC IMPACT** 