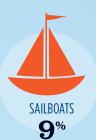

#### RECREATIONAL BOATS IN WA-6

| > 32,866 |
|----------|
| 32,866   |
| 27,464   |
| 2,262    |
| 3,039    |
| 101      |
| 8.3      |
|          |

TOTAL ANNUAL

**ECONOMIC IMPACT** 