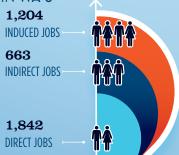

### **ESTIMATED JOBS IMPACT OF RECREATIONAL BOATING-RELATED SPENDING IN WA-6**

| EST. TOTAL JOBS         | > 3,709 |
|-------------------------|---------|
| EST. TOTAL LABOR INCOME | \$153.0 |
| Est. Direct Income      | \$63.8  |
| Est. Indirect Income    | \$36.5  |
| Est. Induced Income     | \$52.7  |