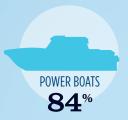

#### RECREATIONAL BOATS IN WA-6

| > 32,866 |
|----------|
| 32,866   |
| 27,464   |
| 2,262    |
| 3,039    |
| 101      |
| 8.3      |
|          |

TOTAL ANNUAL

**ECONOMIC IMPACT** 