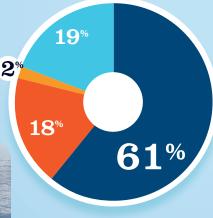

#### RECREATIONAL BOATING **CREATES JOBS IN WA-6**

| TOTAL BOATING JOBS         | 1,287 |
|----------------------------|-------|
| Boat Building              | 244   |
| Motor / Engine Mfgr.       | -     |
| Accessory / Supplies Mfgr. | 27    |
| Dealers / Wholesalers      | 233   |
| Boat Services              | 783   |

BOAT BUILDING MOTOR/ENG. MFGR. † DLRS/WHOLESALERS BOAT SERVICES

ACC./SUPPLIES MFGR.

RECREATIONAL BOATING-RELATED **BUSINESSES IN WA-6** 

| TOTAL BUSINESSES           | 234 |
|----------------------------|-----|
| Boat Building              | 13  |
| Motor / Engine Mfgr.       | -   |
| Accessory / Supplies Mfgr. | 9   |
| Dealers / Wholesalers      | 28  |
| Boat Services              | 184 |